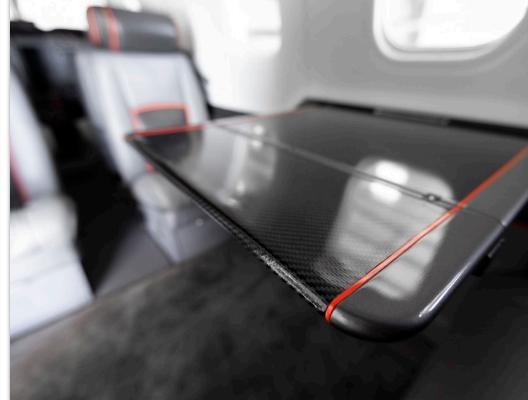

### **INTERIOR & CABIN:**

Rare 7 Seat Interior Option

Improved Freon Air Conditioning System

2018 Interior with Two-Tone Leather Chairs, with Black and Charcoal Leather and Red Piping

Executive Writing Tables with Matching Laminate Plush Pewter Carpet