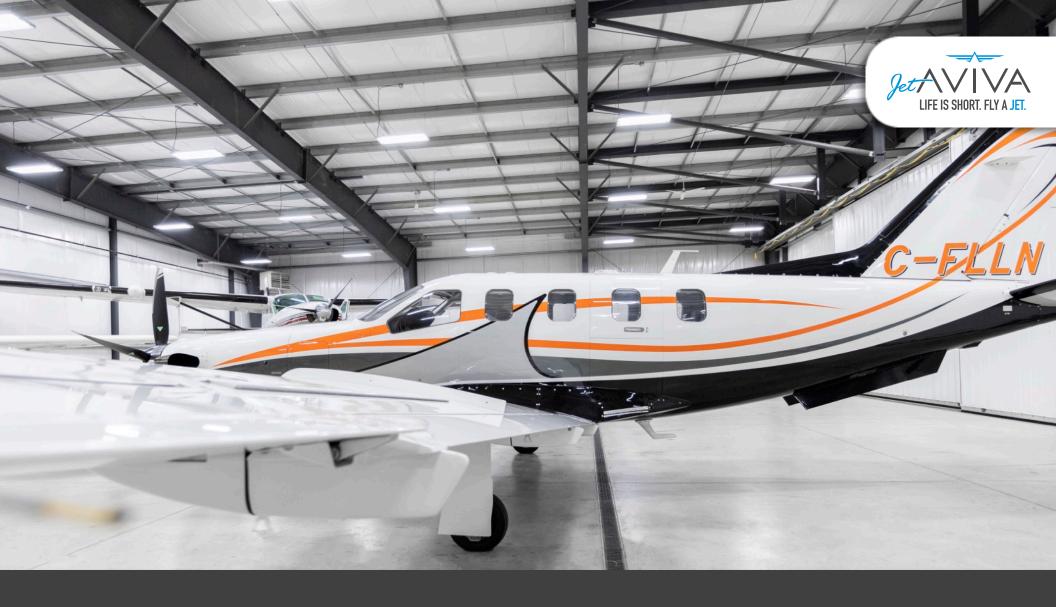

# SOCATA TBM 700A

SN **90** 

**YEAR & MODEL: 1993** TBM 700A

SERIAL NUMBER: 90

**REGISTRATION: C-FLLN** 

**AIRFRAME TT: 4,015 SNEW** 

**ENGINE TT: 501 SMOH** 

**LOCATION: CANADA** 

### **EXTERIOR & PAINT:**

Custom Paint Scheme is 2018 – Featuring a Two Tone Base - White over Velvet Black with Metallic Pewter and Mango accent striping with a Titanium "Shark Fin" design on the fuselage.