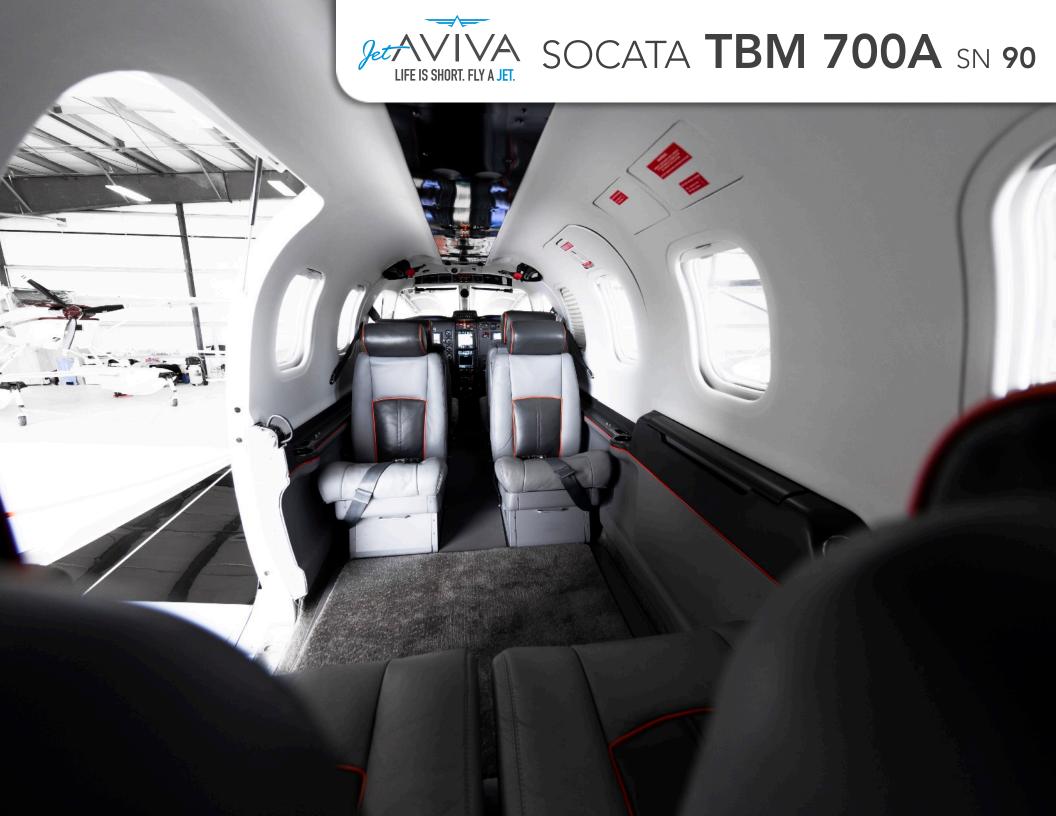

### **INTERIOR & CABIN:**

Rare 7 Seat Interior Option

Improved Freon Air Conditioning System

2018 Interior with Two-Tone Leather Chairs, with Black and Charcoal Leather and Red Piping

Executive Writing Tables with Matching Laminate Plush Pewter Carpet

Color Coordinated Sheepskin Crew Seats in Pewter