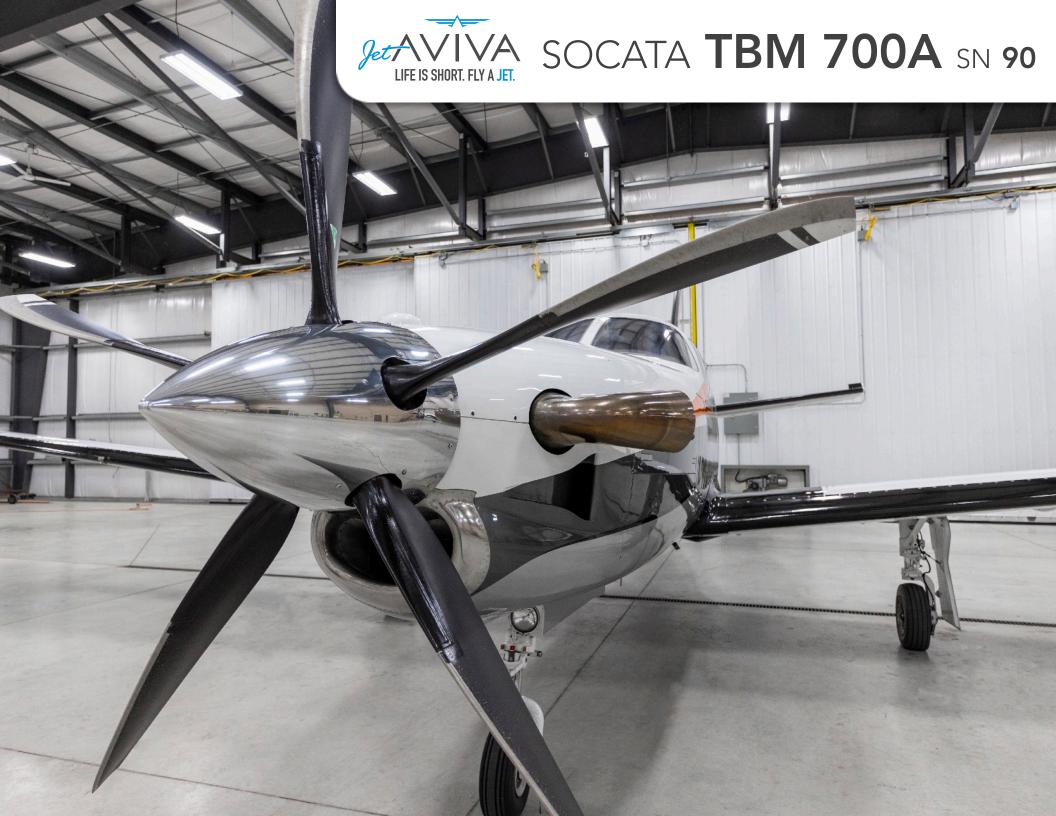

## PROPELLER:

Upgraded, Composite MT 5-Bladed Propeller 545 SPOH

# SOCATA TBM 700A

SN **90** 

**YEAR & MODEL: 1993** TBM 700A

SERIAL NUMBER: 90

**REGISTRATION: C-FLLN** 

**AIRFRAME TT: 4,015 SNEW** 

**ENGINE TT: 501 SMOH** 

**LOCATION: CANADA** 