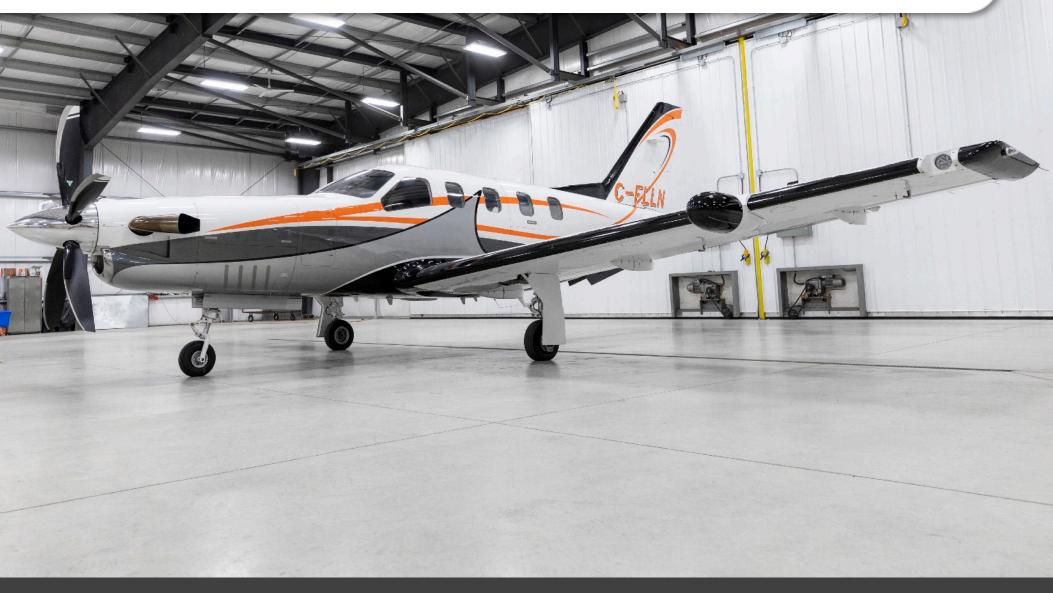

# SOCATA TBM 700A

SN **90** 

**YEAR & MODEL: 1993** TBM 700A

SERIAL NUMBER: 90

**REGISTRATION: C-FLLN** 

**AIRFRAME TT: 4,015 SNEW** 

**ENGINE TT: 501 SMOH** 

**LOCATION: CANADA** 

### **EXTERIOR & PAINT:**

Custom Paint Scheme is 2018 – Featuring a Two Tone Base - White over Velvet Black with Metallic Pewter and Mango accent striping with a Titanium "Shark Fin" design on the fuselage.