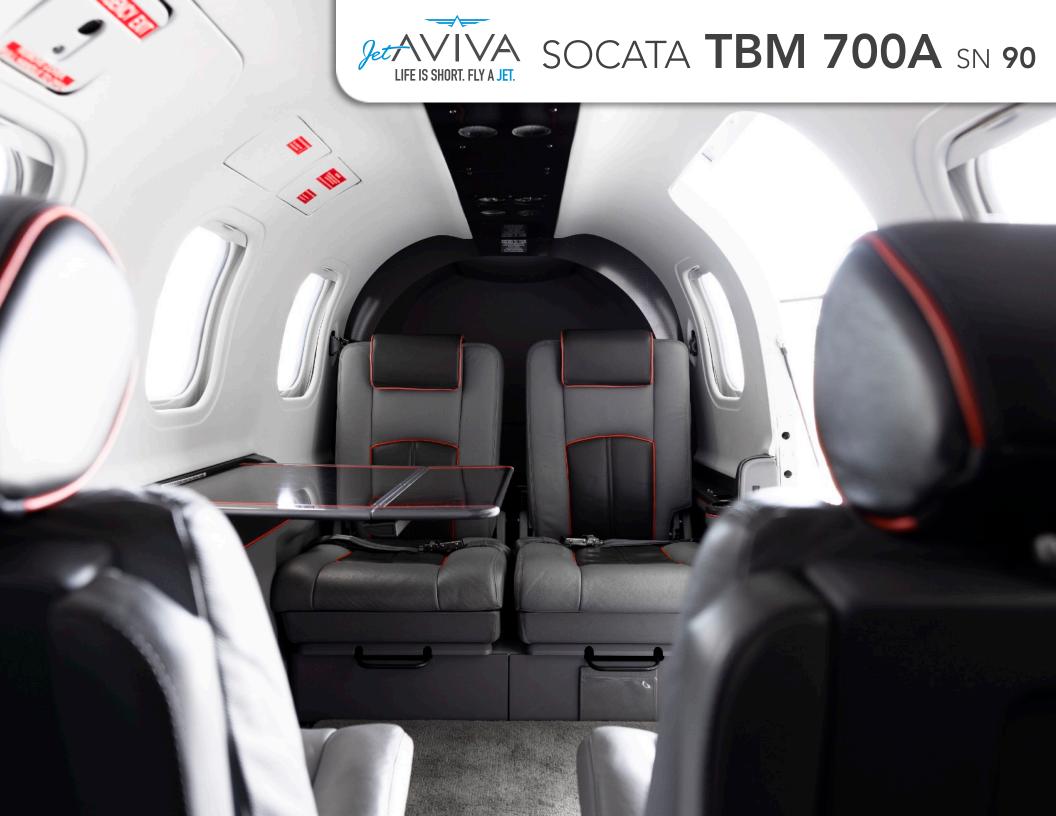

### **INTERIOR & CABIN:**

Rare 7 Seat Interior Option

Improved Freon Air Conditioning System

2018 Interior with Two-Tone Leather Chairs, with Black and Charcoal Leather and Red Piping

Executive Writing Tables with Matching Laminate Plush Pewter Carpet

Color Coordinated Sheepskin Crew Seats in Pewter