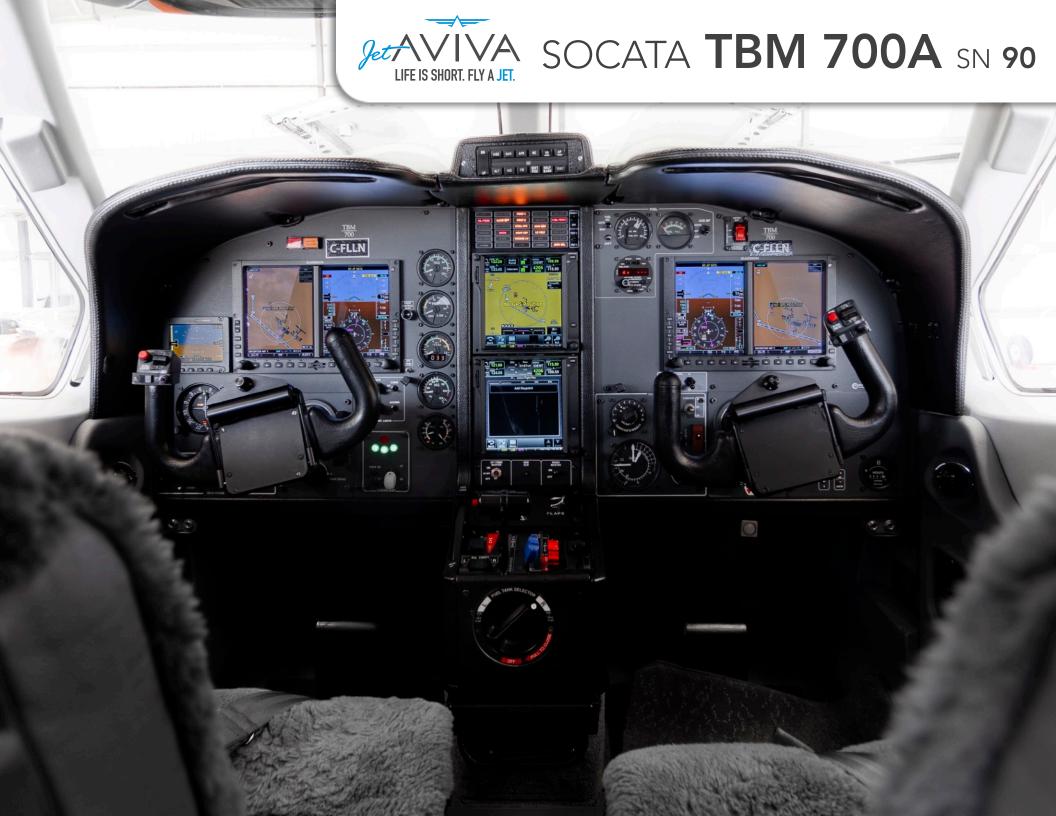

## **AVIONICS:**

Dual Garmin G600s

Dual Garmin GTN 750s (WAAS)

Dual GTX-33ES transponders ADS-B Out

GMA35 Audio Panel

Garmin GWX-70 Radar

Garmin GDL-69A Weather Data Link

ESI-2000 Standby/Back-up instruments

Custom Instrument panel

LED instrument lighting

Active Traffic System