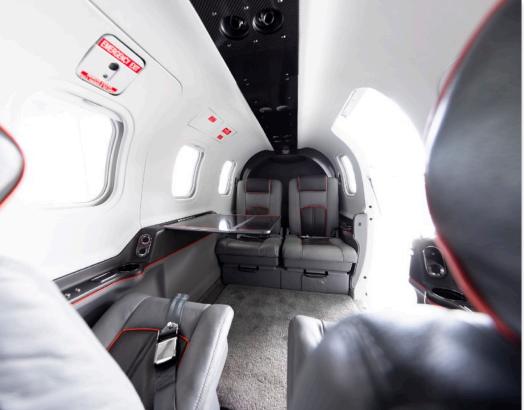

### **INTERIOR & CABIN:**

Rare 7 Seat Interior Option

Improved Freon Air Conditioning System

2018 Interior with Two-Tone Leather Chairs, with Black and Charcoal Leather and Red Piping

Executive Writing Tables with Matching Laminate Plush Pewter Carpet

Color Coordinated Sheepskin Crew Seats in Pewter