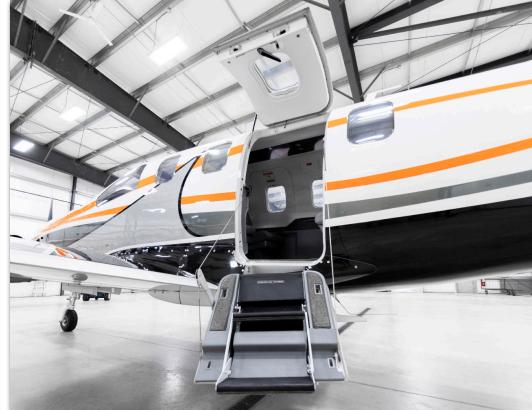

### **EXTERIOR & PAINT:**

Custom Paint Scheme is 2018 – Featuring a Two Tone Base - White over Velvet Black with Metallic Pewter and Mango accent striping with a Titanium "Shark Fin" design on the fuselage.

### **INTERIOR & CABIN:**

Rare 7 Seat Interior Option

Improved Freon Air Conditioning System

2018 Interior with Two-Tone Leather Chairs, with Black and Charcoal Leather and Red Piping

Executive Writing Tables with Matching Laminate Plush Pewter Carpet