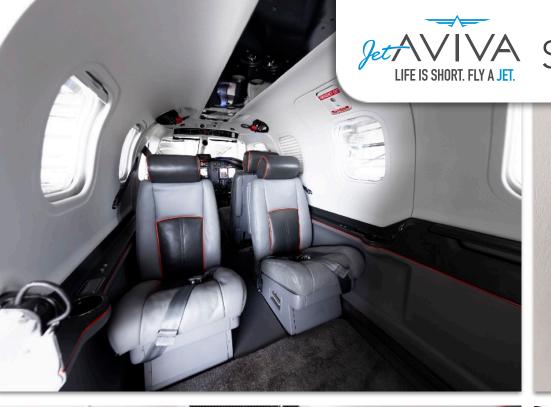

### **INTERIOR & CABIN:**

Rare 7 Seat Interior Option

Improved Freon Air Conditioning System

2018 Interior with Two-Tone Leather Chairs, with Black and Charcoal Leather and Red Piping

Executive Writing Tables with Matching Laminate Plush Pewter Carpet

Color Coordinated Sheepskin Crew Seats in Pewter