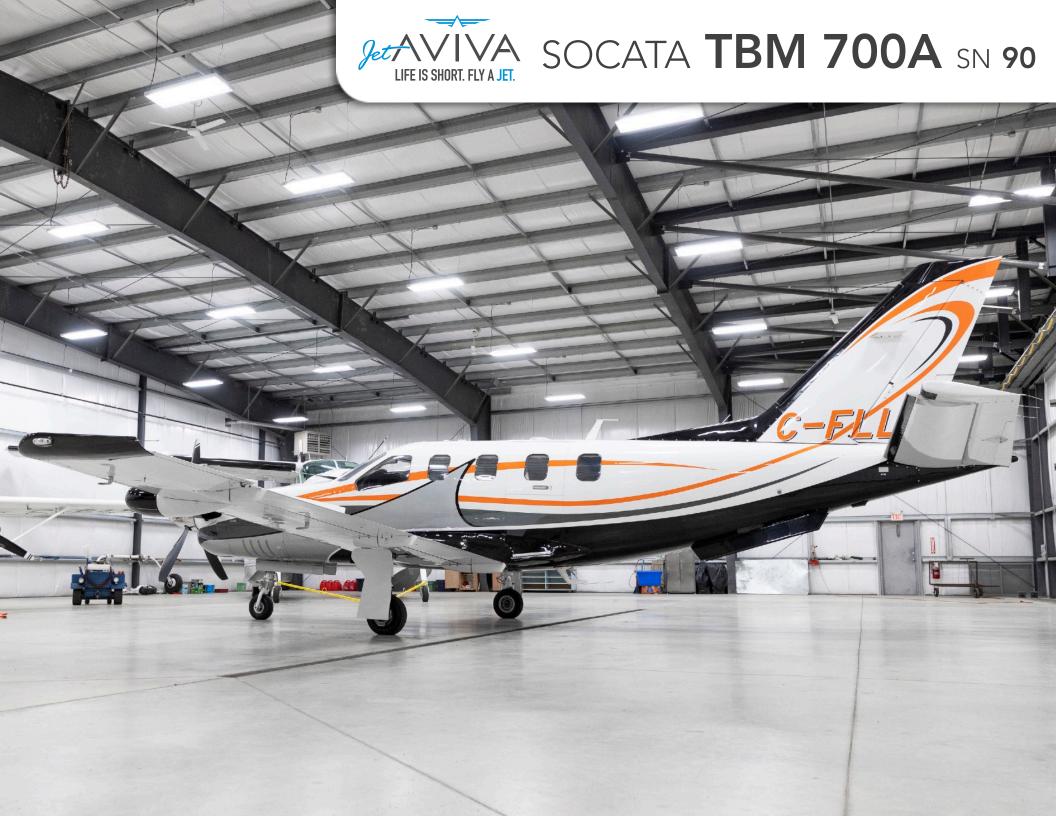

# SOCATA TBM 700A

SN **90** 

**YEAR & MODEL: 1993** TBM 700A

SERIAL NUMBER: 90

**REGISTRATION: C-FLLN** 

**AIRFRAME TT: 4,015 SNEW** 

**ENGINE TT: 501 SMOH** 

**LOCATION: CANADA** 

### **EXTERIOR & PAINT:**

Custom Paint Scheme is 2018 – Featuring a Two Tone Base - White over Velvet Black with Metallic Pewter and Mango accent striping with a Titanium "Shark Fin" design on the fuselage.